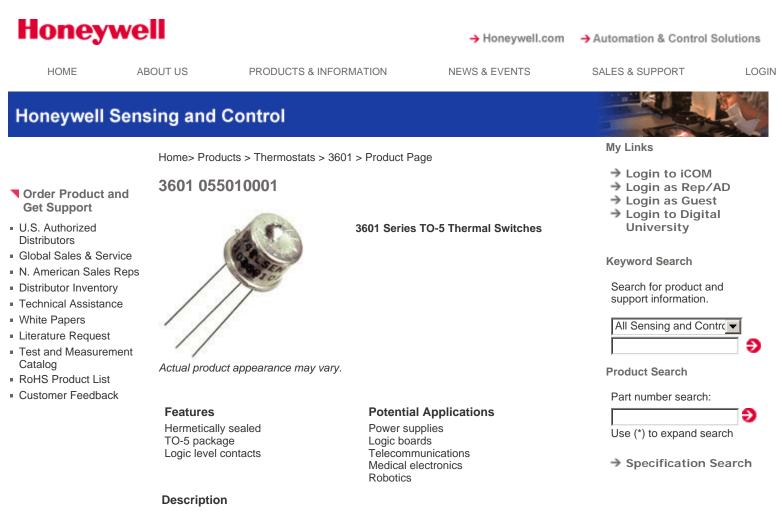

The 3601 Series consists of a single pole, single throw, bimetal snap-action switch available to open or close on temperature rise. These devices are specifically designed and often suited for mounting on products such as printed circuit boards to protect against hazardous temperatures associated with the thermal density of components on backplanes, flexible circuitry and sophisticated time-based circuits. These hermetically-sealed products have gold contacts for logic level switching. They have no power budget and are wave solderable.